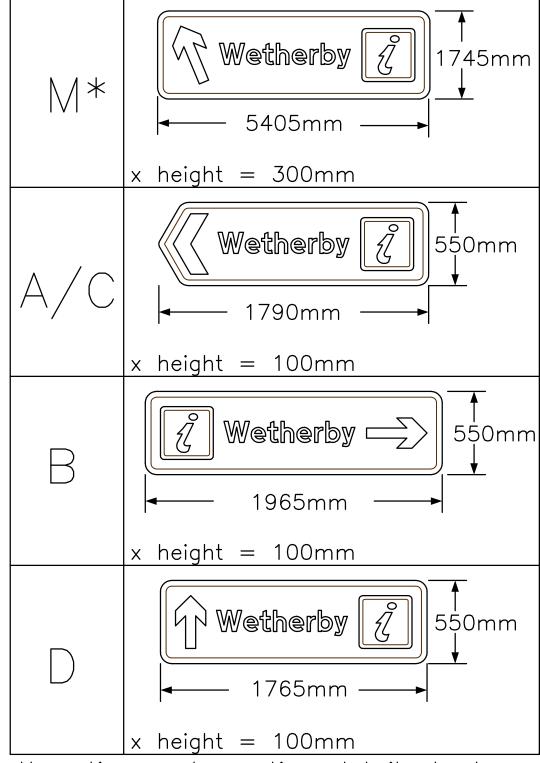

\*Location and erection details to be supplied by the Highways Agency

WETHERBY TOURIST SIGNS

SIGN DETAILS AND LOCATION PLAN

This drawing is the property of Leeds City Council. It must only be used for the purpose for which it was originally supplied. It must not be copied, published or transmitted by any means to any third party, without the express permission of the originator. Modification or manipulation of all or part of this drawing is strictly forbidden unless specifically requested or approved by the originators.