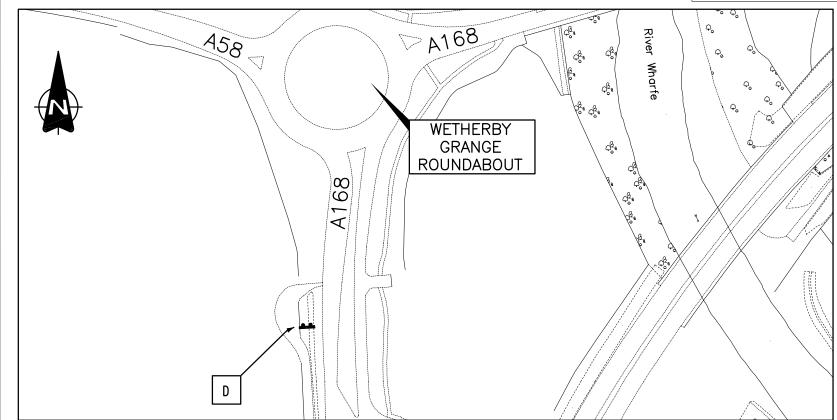

\*Location and erection details to be supplied by the Highways Agency

WETHERBY TOURIST SIGNS

SIGN DETAILS AND LOCATION PLAN

This drawing is the property of Leeds City Council. It must only be used for the purpose for which it was originally supplied. It must not be copied, published or transmitted by any means to any third party, without the express permission of the originator. Modification or manipulation of all or part of this drawing is strictly forbidden unless specifically requested or approved by the originators.