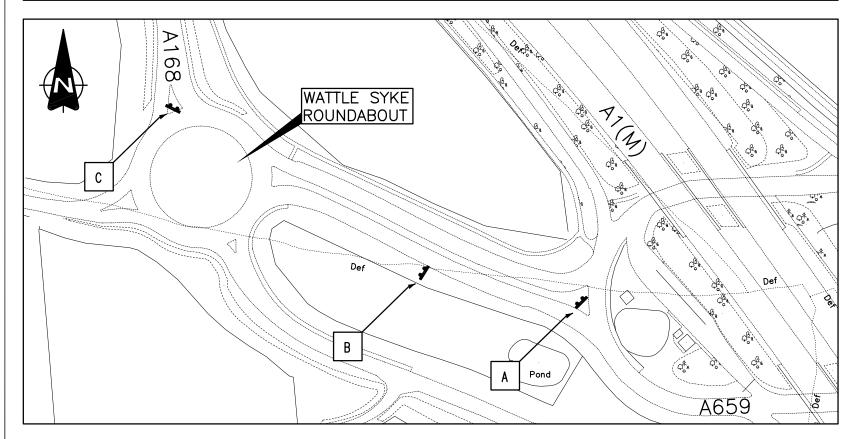

\*Location and erection details to be supplied by the Highways Agency

WETHERBY TOURIST SIGNS

SIGN DETAILS AND LOCATION PLAN

This drawing is the property of Leeds City Council. It must only be used for the purpose for which it was originally supplied. It must not be copied, published or transmitted by any means to any third party, without the express permission of the originator. Modification or manipulation of all or part of this drawing is strictly forbidden unless specifically requested or approved by the originators.